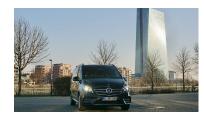

i System                                                                                                                    |
| Burmester Surround-Soundsystem                                                                                                 |
| Seat Pitch                                                                                                                     |
| Up to 90 centimeter pitch, Full leather seats                                                                                  |
|                                                                                                                                |
|                                                                                                                                |



## IMPRESSIONS