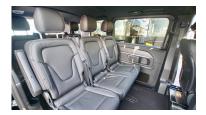

## The perfect solution for small groups of up to 7 people.

Reach your destination in complete relaxation on board of our v-class with up to 7 people. Lean back and enjoy your full leather seat. This deluxe van doesn't leave any wishes unfulfilled and convinces besides the luxurious interior with an extra big trunk.

Get excited for a unique trip, doesn't matter if it's with colleagues, friends or family. We're happy to make you a noncommittal offer.

FITTINGS

DIVISION

| TECHNICAL DATA                                                                                                                 |
|--------------------------------------------------------------------------------------------------------------------------------|
| Seats                                                                                                                          |
| 7 Seats                                                                                                                        |
| Width                                                                                                                          |
| 2,25 m                                                                                                                         |
| Height                                                                                                                         |
| 1,88 m                                                                                                                         |
| Length                                                                                                                         |
| 5,37 m                                                                                                                         |
| Engine                                                                                                                         |
| Mercedes-Benz 2,1l Biturbo Diesel                                                                                              |
| Emission class                                                                                                                 |
| Euro 6C                                                                                                                        |
| Performance                                                                                                                    |
| 190 PS                                                                                                                         |
| Safety-System                                                                                                                  |
| Blind sport assist, Lane departure prevention, Active vehicle distance assist, 360° camera, Road sign assist, Attention assist |
| Hifi System                                                                                                                    |
| Burmester Surround-Soundsystem                                                                                                 |
| Seat Pitch                                                                                                                     |
| Up to 90 centimeter pitch, Full leather seats                                                                                  |
|                                                                                                                                |
|                                                                                                                                |